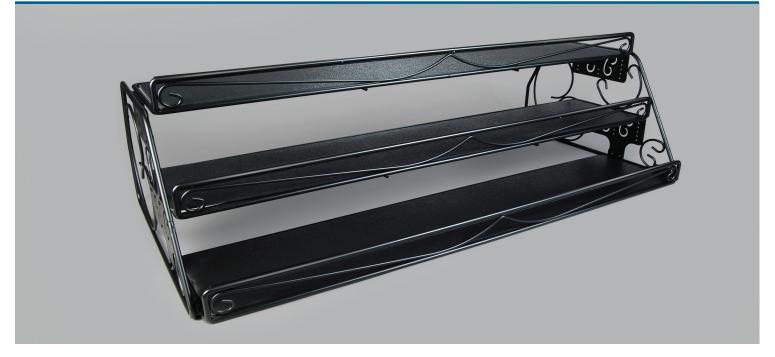

## **Regency Lunch Meat Display**

## Features and Benefits

- Decorative scrollwork provides an upscale look for deli display
- Black color blends with most sets
- Shelves adjust from 24" to 30" and can be angled
- Easy to assemble
- Constructed of solid steel for durability
- Inserts are black ABS plastic and are removable for easy cleaning

## Upscale look for deli display case

Merchandise any meat and cheese assortment with the Regency Lunch Meat Display. The decorative scrollwork on the Organizer provides an upscale look, while efficiently displaying the items.

The shelves adjust from 24" D to 30" D and can be angled for a full view of the selections and enables easy product rotation. Constructed of solid steel for durability and inserts are removable for easy cleaning.